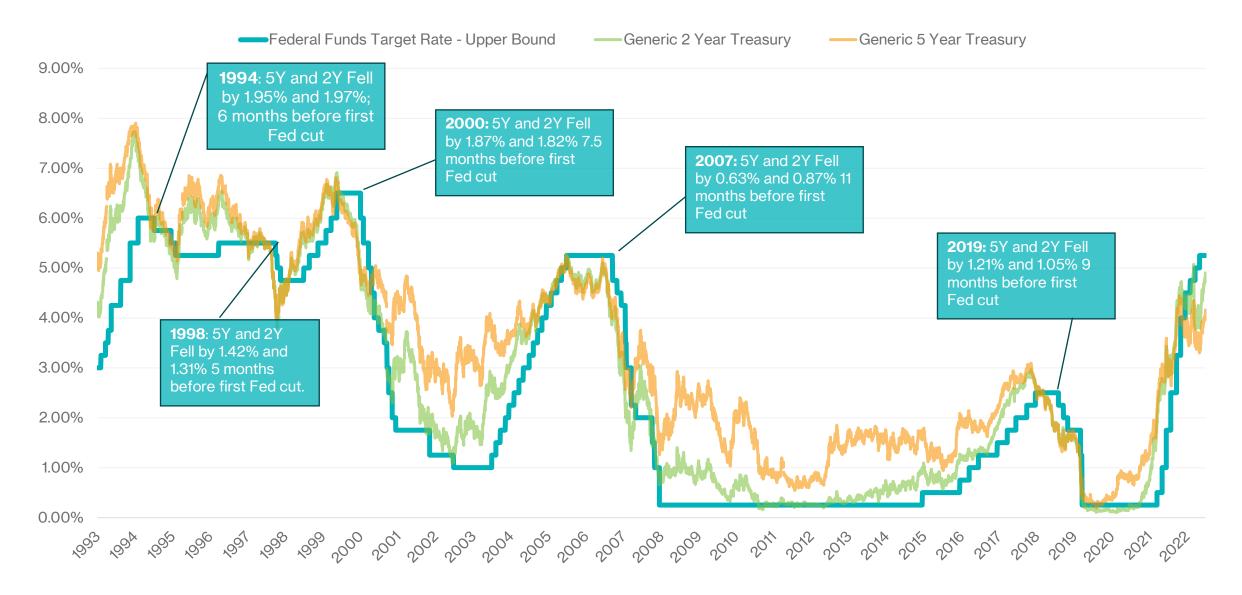

## Market Interest Rates Stop Rising and Fall Before Federal Rate Cuts Begin $\bigwedge$ MEEDER

FOR INFORMATIONAL PURPOSES ONLY. SEE IMPORTANT DISCLOSURES AT THE END OF THE PRESENTATION.