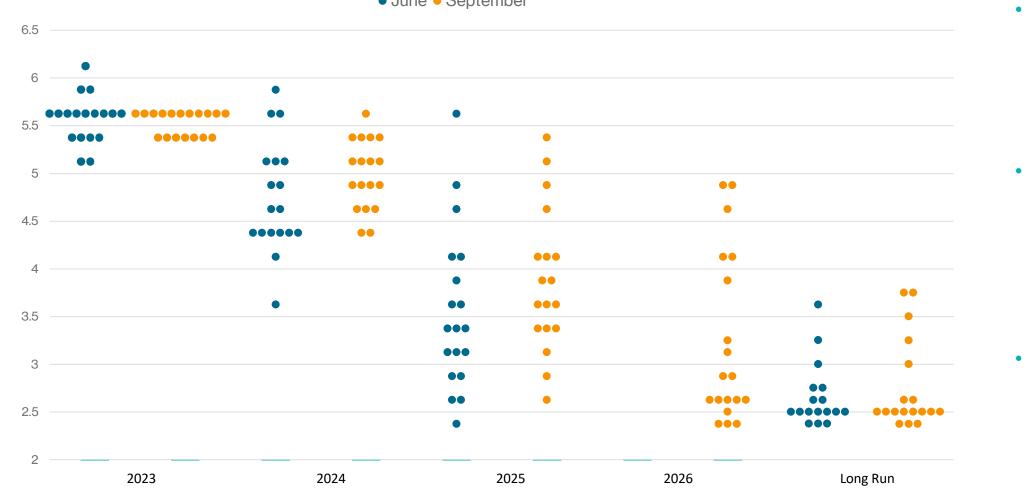

### **Federal Reserve Dot Plot Comparison**

Each dot

represents

end rate by

projected year

each member

of the FOMC

Long run

to meet

Federal

Reserve

mandates

Indicates

Median Dot

FOMC to Cut

**Interest Rates** 

by 50bps in

2024.

represents

projected rate

• June • September

# Percent

SOURCE: FEDERAL RESERVE