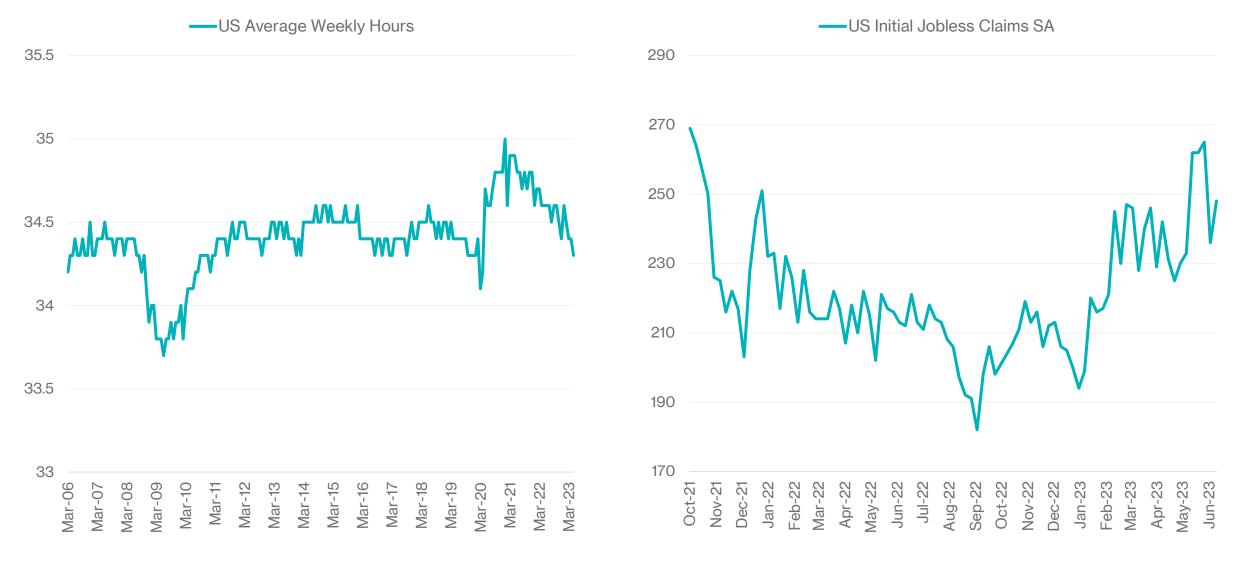

## **US Labor Market Continuing to Show Signs of Cooling**

SOURCE: BLOOMBERG AS OF 06/30/2023