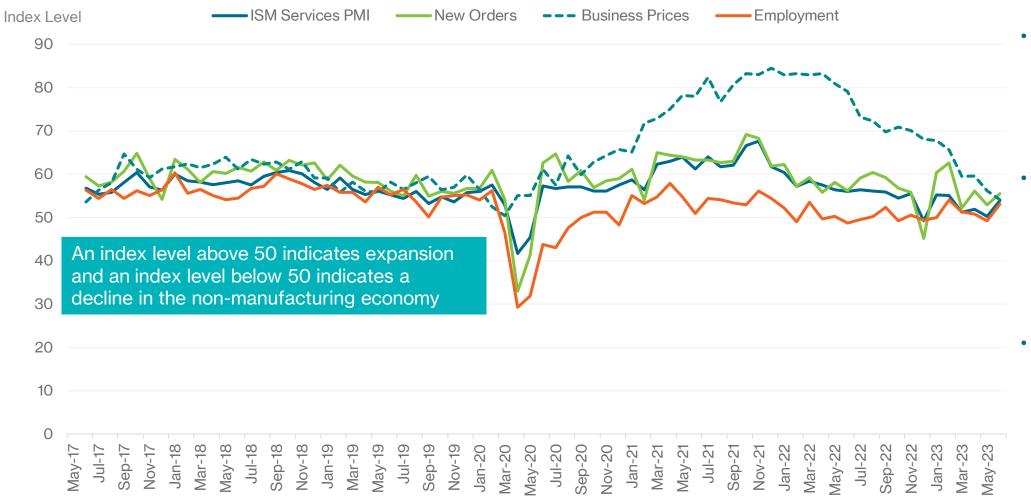

# The ISM Services Report Indicates Growth in Nearly Every Segment of the Sector is Slowing.

SOURCE: BLOOMBERG, INSTITUTE OF SUPPLY CHAIN MANAGEMENT AS OF 06/30/2023

Service sector has proven more resilient, but pace of growth is easing as ISM index hovers around 50.

MEEDER

- Employment component of survey has been bouncing between contractionary and non-contractionary levels.
- Continued success with inflation battle as the price component continues to fall significantly from peak in 2022.