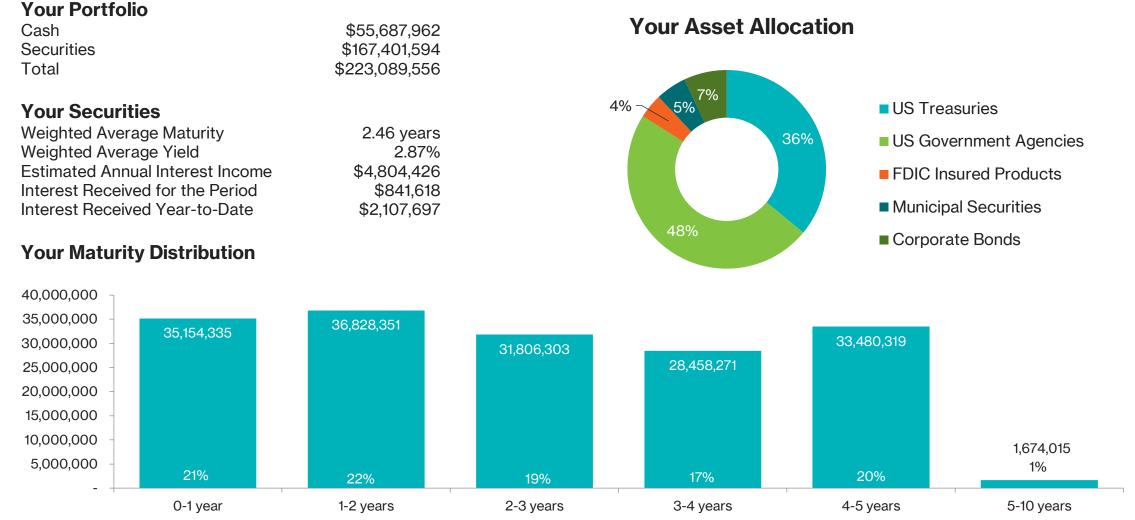

## **Current Portfolio** PORTAGE COUNTY portfolio as of 8/31/2023

## MEEDER

YIELD AND INTEREST INCOME INFORMATION IS ANNUALIZED. ALL YIELD INFORMATION IS SHOWN GROSS OF ANY ADVISORY AND CUSTODY FEES AND IS BASED ON YIELD TO MATURITY AT COST. PAST PERFORMANCE IS NOT A GUARANTEE OF FUTURE RESULTS.

### Year-end Investment Statistics 2006 - 2023

|                        | PORTFOLIO SIZE | WEIGHTED AVERAGE<br>MATURITY | WEIGHTED AVERAGE<br>YIELD | ANNUALIZED INTEREST<br>INCOME |
|------------------------|----------------|------------------------------|---------------------------|-------------------------------|
| 2006                   | \$72,050,000   | 1.52 years                   | 5.17%                     | \$3,724,985                   |
| 2007                   | \$78,505,000   | 2.00 years                   | 5.12%                     | \$4,019,456                   |
| 2008                   | \$86,875,000   | 1.76 years                   | 3.94%                     | \$3,422,875                   |
| 2009                   | \$69,500,000   | 1.38 years                   | 2.98%                     | \$2,071,100                   |
| 2010                   | \$81,696,811   | 1.76 years                   | 1.97%                     | \$1,609,427                   |
| 2011                   | \$76,281,811   | 1.50 years                   | 1.13%                     | \$861,984                     |
| 2012                   | \$77,840,000   | 1.40 years                   | 0.84%                     | \$653,856                     |
| 2013                   | \$74,810,000   | 1.75 years                   | 0.64%                     | \$478,784                     |
| 2014                   | \$85,371,000   | 2.56 years                   | 1.17%                     | \$998,840                     |
| 2015                   | \$89,201,000   | 2.74 years                   | 1.36%                     | \$1,213,134                   |
| 2016                   | \$90,389,816   | 2.00 years                   | 1.35%                     | \$1,220,262                   |
| 2017                   | \$91,518,238   | 2.67 years                   | 1.74%                     | \$1,609,817                   |
| 2018                   | \$93,112,004   | 1.86 years                   | 2.00%                     | \$1,862,240                   |
| 2019                   | \$92,337,000   | 2.28 years                   | 1.87%                     | \$1,726,702                   |
| 2020                   | \$101,339,000  | 2.59 years                   | 0.95%                     | \$962,721                     |
| 2021                   | \$99,159,189   | 2.34 years                   | 0.93%                     | \$922,180                     |
| 2022                   | \$167,349,151  | 2.33 years                   | 2.45%                     | \$4,106,711                   |
| 2023 (As of 8/31/2023) | \$167,401,594  | 2.46 years                   | 2.87%                     | \$4,804,426                   |