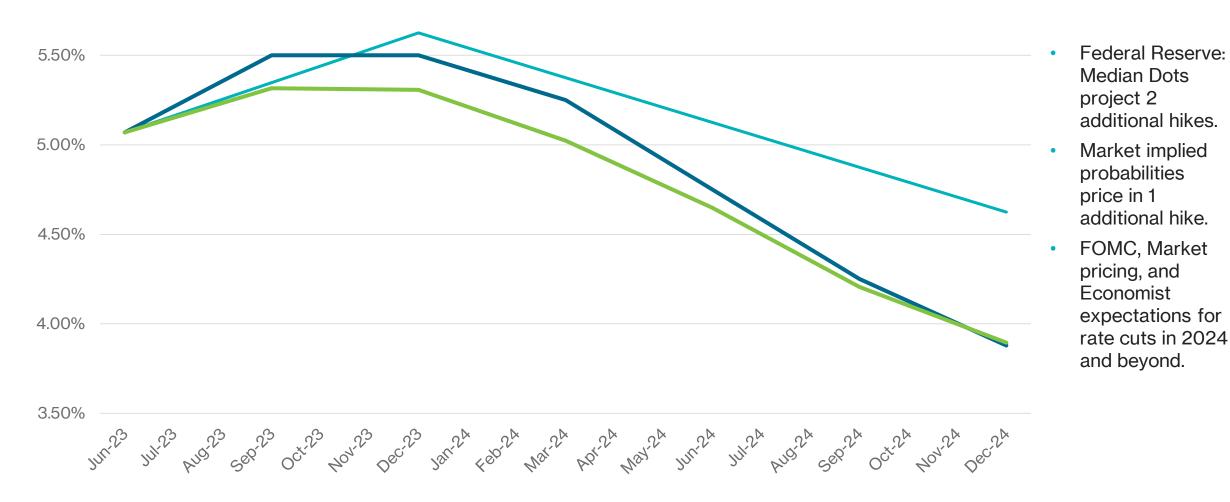

### Federal Reserve, Markets, and Economists Expecting Lower Federal Funds Rate in 2024

#### SOURCE: BLOOMBERG SURVEY OF ECONOMISTS, FEDERAL RESERVE, DATA AS OF 6/28/2023

FOR INFORMATIONAL PURPOSES ONLY. SEE IMPORTANT DISCLOSURES AT THE END OF THE PRESENTATION.