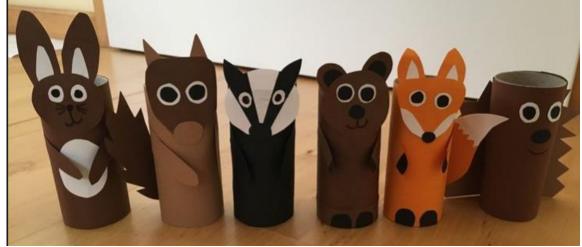

## **Nature craft - Mammals**

**Supplies needed:** toilet paper rolls, markers or paints, other craft or nature items you choose

**Project:** Everyone has these supplies – so get creative! Create your favorite mammal with a toilet paper roll! Look for inspiration on our feature word of the week page. <a href="https://www.co.portage.oh.us/portage-park-district/remote-education-programs/pages/featured-nature-words">https://www.co.portage.oh.us/portage-park-district/remote-education-programs/pages/featured-nature-words</a>