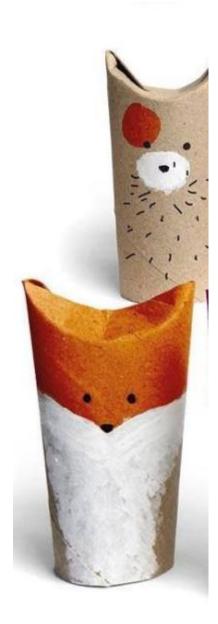

## **Nature craft - Mammals**

**Supplies needed:** toilet paper rolls, markers or paints, other craft or nature items you choose

**Project:** Everyone has these supplies – so get creative! Create your favorite mammal with a toilet paper roll! Look for inspiration on our feature word of the week page. <a href="https://www.co.portage.oh.us/portage-park-district/remote-education-programs/pages/featured-nature-words">https://www.co.portage.oh.us/portage-park-district/remote-education-programs/pages/featured-nature-words</a>