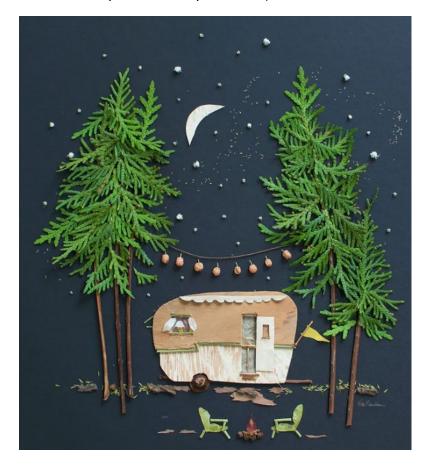

**Supplies needed:** natural items found in your yard, glue, piece of paper or cardboard for background, markers or colored pencils optional

**Project:** Create a nature scene with natural items to show your favorite parts of nature. Collect items from your yard, find a piece of paper or carboard to create your scene, and get to work! Your scene can include inspiration from below or be completely created from your own inspiration. Document your work in short videos or pictures for sharing with Portage Park District for a compilation video.