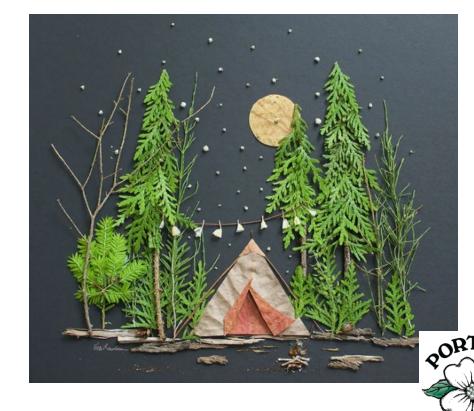

**Supplies needed:** natural items found in your yard, glue, piece of paper or cardboard for background, markers or colored pencils optional

**Project:** Create a nature scene with natural items to show your favorite parts of nature. Collect items from your yard, find a piece of paper or carboard to create your scene, and get to work! Your scene can include inspiration from below or be completely created from your own inspiration. Document your work in short videos or pictures for sharing with Portage Park District for a compilation video.