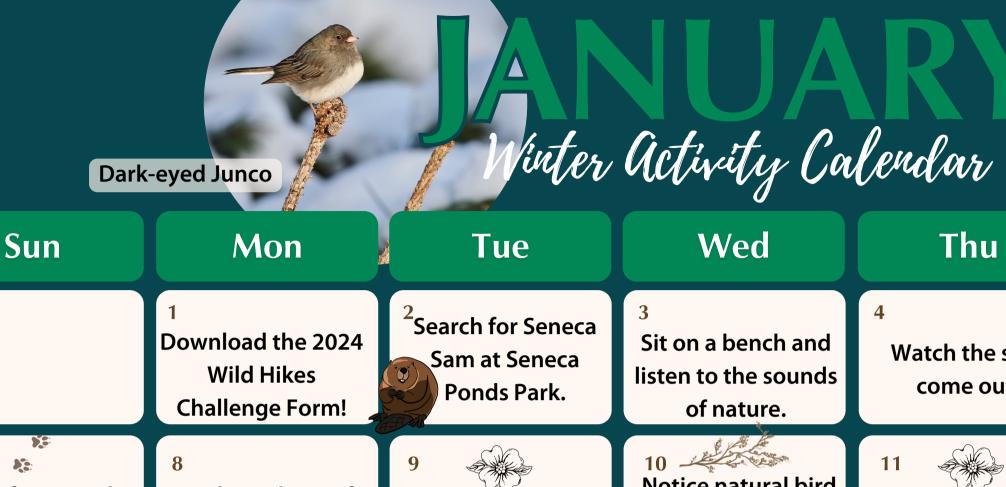

| r                       | Share your adventure<br>with us! Scan the QR<br>code to let us know<br>how you explored. |                                                       |
|-------------------------|------------------------------------------------------------------------------------------|-------------------------------------------------------|
| าน                      | Fri                                                                                      | Sat                                                   |
| he stars<br>out.        | 5<br>Hang a bird feeder<br>at home or in your<br>community.                              | 6<br>Join the Wild Hikes<br>Kickoff hike!             |
| PD Senior<br><u>ke.</u> | 12<br>Find the<br>constellation Orion.                                                   | 13<br>Enjoy the swing at<br>Morgan Park's<br>pergola. |
| w to use<br>with PPD.   | 19<br>Snack on trail mix<br>while you hike.                                              | 20<br>Watch the sun rise<br>(7:45am EST).             |
| PPD<br>Ny Night!        | 26<br>Recommend a park<br>or trail to a friend.                                          | 27<br>Go cross country<br>skiing.                     |