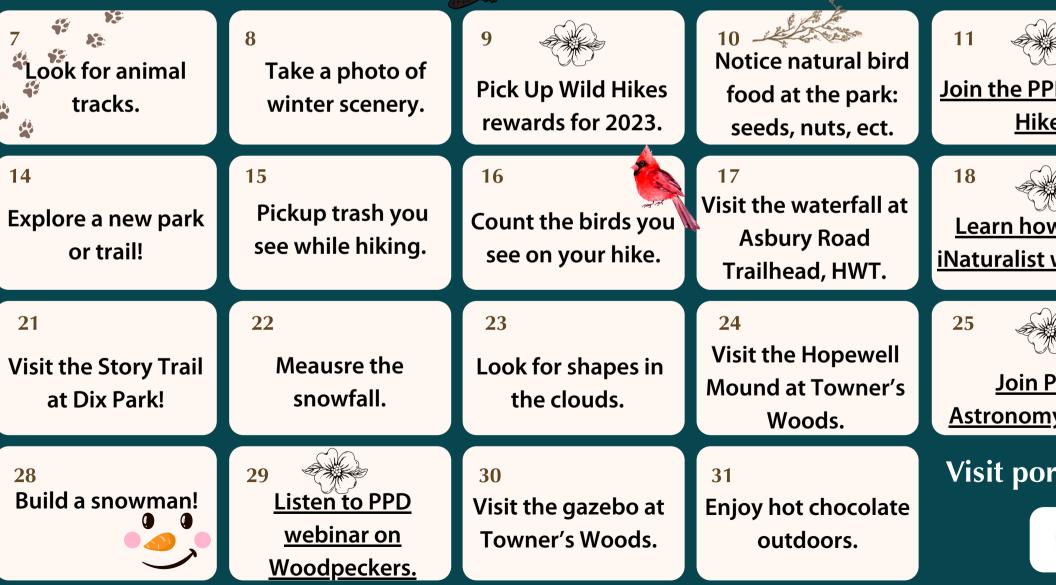

| r                       | Share your adventure<br>with us! Scan the QR<br>code to let us know<br>how you explored. |                                                       |
|-------------------------|------------------------------------------------------------------------------------------|-------------------------------------------------------|
| าน                      | Fri                                                                                      | Sat                                                   |
| he stars<br>out.        | 5<br>Hang a bird feeder<br>at home or in your<br>community.                              | 6<br>Join the Wild Hikes<br>Kickoff hike!             |
| PD Senior<br><u>ke.</u> | 12<br>Find the<br>constellation Orion.                                                   | 13<br>Enjoy the swing at<br>Morgan Park's<br>pergola. |
| w to use<br>with PPD.   | 19<br>Snack on trail mix<br>while you hike.                                              | 20<br>Watch the sun rise<br>(7:45am EST).             |
| PPD<br>Ny Night!        | 26<br>Recommend a park<br>or trail to a friend.                                          | 27<br>Go cross country<br>skiing.                     |

Visit portageparkdistrict.org to register for events!